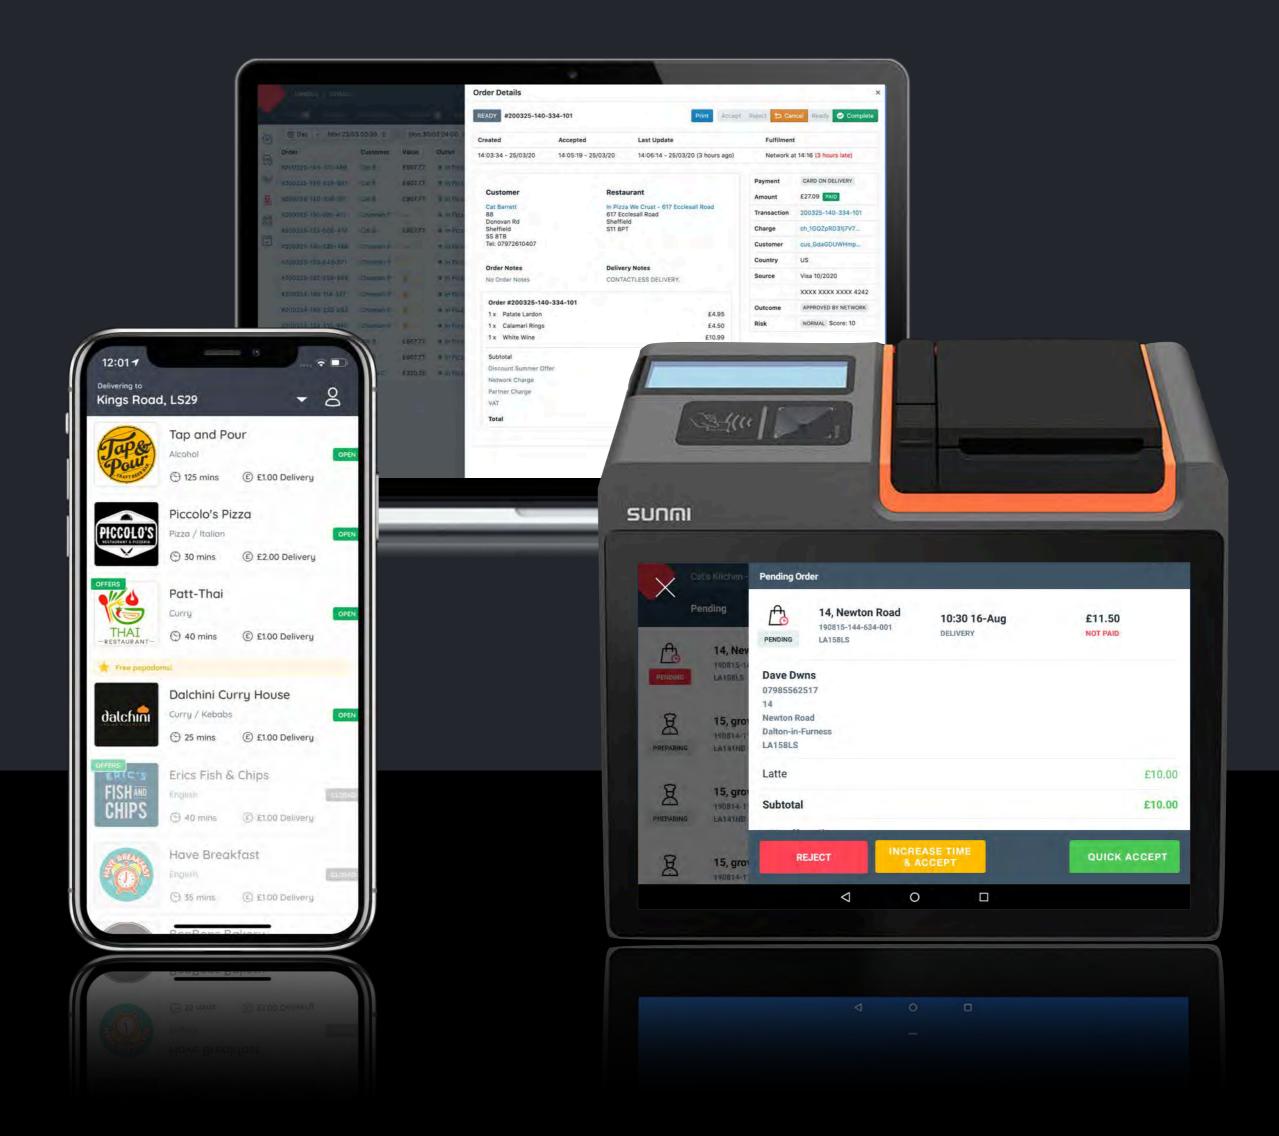

## What's inside

Every restaurant on **Peterborough grab**, features on our iOS App, Android App and customer website. This means your customers can place orders wherever they are on any device.

Outlets manage their orders via a 'virtual terminal', by using a laptop and printer.

For those outlets that need it, a terminal with a receipt printer can also be used.